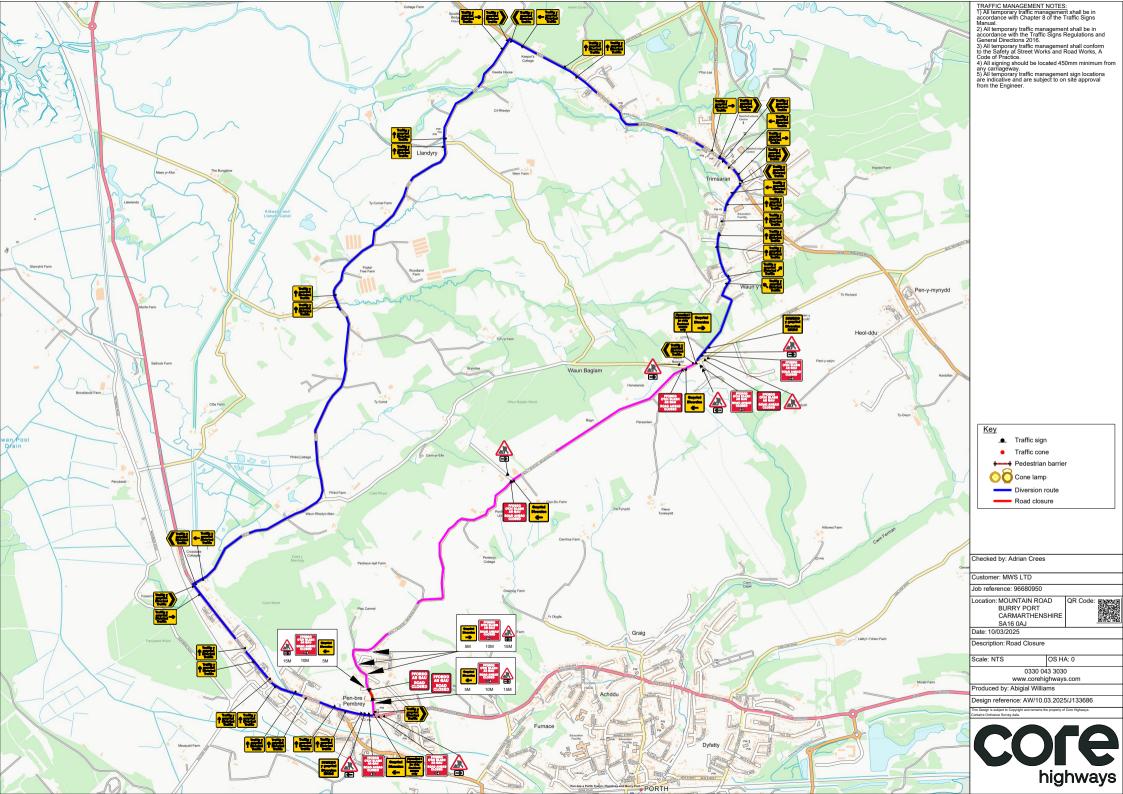

|                                                                   |                                                                                                 |                                                                                                                                                                                                                                                                                                                                                                                                                                                                                                                                                                                                                                                                                                                                                                                                                                                                                                                                                                                                                                                                                                                                                                                                                                                                                                                                                                                                                                                                                                                                                                                                                                                                                                                                                                                                                                                                                                                                                                                                                                                                                                                                |                                                                                                                   | TRAFFIC MANAGEMENT NOTES: 1) All temporary traffic management shall be in accordance with Chapter 8 of the Traffic Signs                                                                                                                                                                                                                |
|-------------------------------------------------------------------|-------------------------------------------------------------------------------------------------|--------------------------------------------------------------------------------------------------------------------------------------------------------------------------------------------------------------------------------------------------------------------------------------------------------------------------------------------------------------------------------------------------------------------------------------------------------------------------------------------------------------------------------------------------------------------------------------------------------------------------------------------------------------------------------------------------------------------------------------------------------------------------------------------------------------------------------------------------------------------------------------------------------------------------------------------------------------------------------------------------------------------------------------------------------------------------------------------------------------------------------------------------------------------------------------------------------------------------------------------------------------------------------------------------------------------------------------------------------------------------------------------------------------------------------------------------------------------------------------------------------------------------------------------------------------------------------------------------------------------------------------------------------------------------------------------------------------------------------------------------------------------------------------------------------------------------------------------------------------------------------------------------------------------------------------------------------------------------------------------------------------------------------------------------------------------------------------------------------------------------------|-------------------------------------------------------------------------------------------------------------------|-----------------------------------------------------------------------------------------------------------------------------------------------------------------------------------------------------------------------------------------------------------------------------------------------------------------------------------------|
| Sign Schedule                                                     |                                                                                                 | Sign Schedule                                                                                                                                                                                                                                                                                                                                                                                                                                                                                                                                                                                                                                                                                                                                                                                                                                                                                                                                                                                                                                                                                                                                                                                                                                                                                                                                                                                                                                                                                                                                                                                                                                                                                                                                                                                                                                                                                                                                                                                                                                                                                                                  |                                                                                                                   | Manual.  2) All temporary traffic management shall be in accordance with the Traffic Signs Regulations and                                                                                                                                                                                                                              |
| Traffig y gwyriad Diverted Traffic                                | ID: 001 Qty: 4 Ref: 2703 Diverted traffic Size: 1112 x 731 @ 75 X-hgt                           | FFORDD<br>O'CH BLAEN<br>AR GAU<br>ROAD AHEAD<br>CLOSED                                                                                                                                                                                                                                                                                                                                                                                                                                                                                                                                                                                                                                                                                                                                                                                                                                                                                                                                                                                                                                                                                                                                                                                                                                                                                                                                                                                                                                                                                                                                                                                                                                                                                                                                                                                                                                                                                                                                                                                                                                                                         | ID: 010 Qty: 3 Ref: 7010.1<br>Nature of temporary hazard ahead - Road Ahead Closed<br>Size: 1176 x 938 @ 75 X-hgt | General Directions 2016. 3) All temporary traffic management shall conform to the Safety at Street Works and Road Works, A Code of Practice. 4) All signing should be located 450mm minimum frany carriageway. 5) All temporary traffic management sign locations are indicative and are subject to on site approval from the Engineer. |
| Traffig y gwyriad Diverted Traffic                                | ID: 002 Qty: 5 Ref: 2704<br>Diverted traffic<br>Size: 1130 x 731 @ 75 X-hgt                     | Gwyriad Diversion                                                                                                                                                                                                                                                                                                                                                                                                                                                                                                                                                                                                                                                                                                                                                                                                                                                                                                                                                                                                                                                                                                                                                                                                                                                                                                                                                                                                                                                                                                                                                                                                                                                                                                                                                                                                                                                                                                                                                                                                                                                                                                              | ID: 011 Qty: 2 Ref: 2702<br>Diversion<br>Size: 1050 x 1000                                                        |                                                                                                                                                                                                                                                                                                                                         |
| Traffig y<br>gwyriad<br>Diverted<br>Traffic                       | ID: 003 Qty: 5 Ref: 2704<br>Diverted traffic<br>Size: 1130 x 731 @ 75 X-hgt                     |                                                                                                                                                                                                                                                                                                                                                                                                                                                                                                                                                                                                                                                                                                                                                                                                                                                                                                                                                                                                                                                                                                                                                                                                                                                                                                                                                                                                                                                                                                                                                                                                                                                                                                                                                                                                                                                                                                                                                                                                                                                                                                                                | ID: 012 Qty: 3 Ref: 573 Direction to hazard left Size: 600 x 400 @ 100 X-Hgt                                      |                                                                                                                                                                                                                                                                                                                                         |
| Traffig y gwyriad Diverted Traffic                                | ID: 004 Qty: 4 Ref: 2703<br>Diverted traffic<br>Size: 1112 x 731 @ 75 X-hgt                     | Gwyrlad<br>Diversion                                                                                                                                                                                                                                                                                                                                                                                                                                                                                                                                                                                                                                                                                                                                                                                                                                                                                                                                                                                                                                                                                                                                                                                                                                                                                                                                                                                                                                                                                                                                                                                                                                                                                                                                                                                                                                                                                                                                                                                                                                                                                                           | ID: 013 Qty: 5 Ref: 2702<br>Diversion<br>Size: 1050 x 1000                                                        |                                                                                                                                                                                                                                                                                                                                         |
| Traffig y gwyriad Diverted Traffic                                | ID: 005 Qty: 18 Ref: 2703<br>Diverted traffic<br>Size: 962 x 731 @ 75 X-hgt                     | FFORDD O'CH BLAEN AR GAU ROAD AHEAD CLOSED                                                                                                                                                                                                                                                                                                                                                                                                                                                                                                                                                                                                                                                                                                                                                                                                                                                                                                                                                                                                                                                                                                                                                                                                                                                                                                                                                                                                                                                                                                                                                                                                                                                                                                                                                                                                                                                                                                                                                                                                                                                                                     | ID: 014 Qty: 7 Ref: 13.9<br>Schedule 13-9: Temporary Information<br>Size: 1177 x 1154 @ 75 X-Hgt                  |                                                                                                                                                                                                                                                                                                                                         |
| Traffig y gwyriad Diverted Traffic                                | ID: 006 Qty: 1 Ref: 2703 Diverted traffic Size: 1042 x 731 @ 75 X-hgt                           |                                                                                                                                                                                                                                                                                                                                                                                                                                                                                                                                                                                                                                                                                                                                                                                                                                                                                                                                                                                                                                                                                                                                                                                                                                                                                                                                                                                                                                                                                                                                                                                                                                                                                                                                                                                                                                                                                                                                                                                                                                                                                                                                | ID: 015 Qty: 6 Ref: 573 Direction to hazard right Size: 600 x 400 @ 100 X-Hgt                                     | <u>Key</u> ■ Traffic sign ■ Traffic cone  +                                                                                                                                                                                                                                                                                             |
| Traffig y gwyriad Diverted Traffic                                | ID: 007 Qty: 1 Ref: 2703 Diverted traffic Size: 1042 x 731 @ 75 X-hgt                           | A CONTRACTOR OF THE PARTY OF TH | ID: 016 Qty: 10 Ref: 7001<br>Road works ahead<br>Size: 750 High                                                   | Cone lamp Diversion route Road closure                                                                                                                                                                                                                                                                                                  |
| DIWEDD<br>y gwyriad<br>Diversion<br>ENDS                          | ID: 008 Qty: 2 Ref: 2702<br>Diversion Ends<br>Size: 1050 x 1000                                 | FFORDD<br>AR GAU<br>ROAD<br>CLOSED                                                                                                                                                                                                                                                                                                                                                                                                                                                                                                                                                                                                                                                                                                                                                                                                                                                                                                                                                                                                                                                                                                                                                                                                                                                                                                                                                                                                                                                                                                                                                                                                                                                                                                                                                                                                                                                                                                                                                                                                                                                                                             | ID: 017 Qty: 2 Ref: 7010.1<br>Nature of temporary hazard ahead - Road Closed<br>Size: 782 x 788 @ 75 X-hgt        | Checked by: Adrian Crees  Customer: MWS LTD  Job reference: 96680950  Location: MOUNTAIN ROAD BURRY PORT CARMARTHENSHIRE SA16 DAJ.                                                                                                                                                                                                      |
| Mynediad I<br>bryswytwyr<br>yn unig<br>Resident<br>access<br>only | ID: 009 Qty: 2 Ref: 13.9<br>Schedule 13-9: Temporary Information<br>Size: 970 x 1069 @ 75 X-Hgt |                                                                                                                                                                                                                                                                                                                                                                                                                                                                                                                                                                                                                                                                                                                                                                                                                                                                                                                                                                                                                                                                                                                                                                                                                                                                                                                                                                                                                                                                                                                                                                                                                                                                                                                                                                                                                                                                                                                                                                                                                                                                                                                                |                                                                                                                   | SA16 0AJ Date: 10/03/2025  Description: Road Closure  Scale: NTS OS HA: 0  0330 043 3030  www.corehighways.com  Produced by: Abigial Williams                                                                                                                                                                                           |
|                                                                   |                                                                                                 |                                                                                                                                                                                                                                                                                                                                                                                                                                                                                                                                                                                                                                                                                                                                                                                                                                                                                                                                                                                                                                                                                                                                                                                                                                                                                                                                                                                                                                                                                                                                                                                                                                                                                                                                                                                                                                                                                                                                                                                                                                                                                                                                |                                                                                                                   | Design reference: AW/10.03.2025/J133686 The Design is adjust to Copyright and serious the property of Case Highways. Contains Obligated Survey date.                                                                                                                                                                                    |

inual. All temporary traffic management shall be in cordance with the Traffic Signs Regulations and nerral Directions 2016. All temporary traffic management shall conform the Safety at Street Works and Road Works, A de of Practice. All signing should be located 450mm minimum from All signing should be located 450mm minimum from All temporary traffic management sign locations indicative and are subject to on site approval m the Engineer. (еу Traffic sign Traffic cone Pedestrian barrier O Cone lamp Diversion route Road closure ked by: Adrian Crees omer: MWS LTD eference: 96680950 ition: MOUNTAIN ROAD BURRY PORT CARMARTHENSHIRE SA16 0AJ :: 10/03/2025 ription: Road Closure : NTS OS HA: 0 0330 043 3030 www.corehighways.com uced by: Abigial Williams gn reference: AW/10.03.2025/J133686