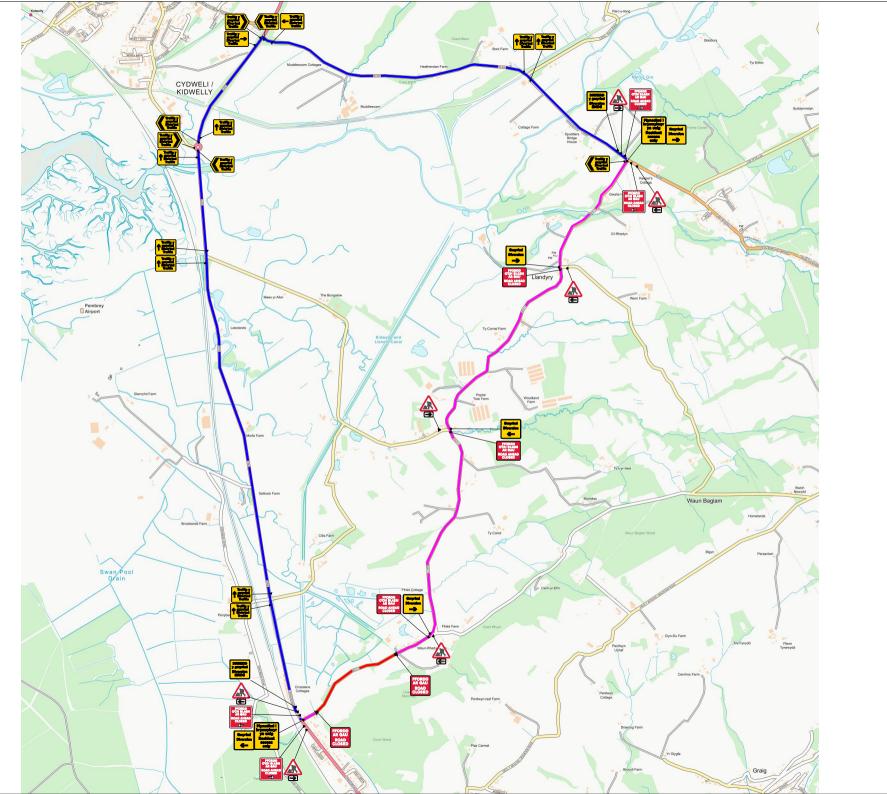

Road closure

Customer: MWS LTD

Key

Job reference: 95805777

Location: B4317 PEMBREY, CWMMAWR BURRY PORT,

QR Code:

SA16 0JX

Date: 07/01/2025

Description: Road Closure

Scale: NTS OS HA: 0 0330 043 3030

www.corehighways.com

Produced by: Abigial Williams

Design reference: AW/07.01.2025/J130656

|                          |                                                                                                  |                                                                   |                                                                                                            | TRAFFIC MANAGEMENT NOTES: 1) All temporary traffic management sha<br>accordance with Chapter 8 of the Traffic<br>Manual.                                                                                                                                                                  |
|--------------------------|--------------------------------------------------------------------------------------------------|-------------------------------------------------------------------|------------------------------------------------------------------------------------------------------------|-------------------------------------------------------------------------------------------------------------------------------------------------------------------------------------------------------------------------------------------------------------------------------------------|
| Sign Schedule            |                                                                                                  | Sign Schedule                                                     |                                                                                                            | Manual.  2) All temporary traffic management sha accordance with the Traffic Signs Regul General Directions 2016.                                                                                                                                                                         |
| Diverte                  | 1 Qty: 1 Ref: 2703<br>ed traffic<br>1112 x 731 @ 75 X-hgt                                        | DIWEDD<br>y gwyriad<br>Diversion<br>ENDS                          | ID: 009 Qty: 2 Ref: 2702<br>Diversion Ends<br>Size: 1050 x 1000                                            | General Directions 2016.  3) All temporary traffic management shat to the Safety at Street Works and Road Code of Practice.  4) All signing should be located 450mm any carriageway.  5) All temporary traffic management signar indicative and are subject to on site from the Engineer. |
| Diverte                  | 2 Qty: 1 Ref: 2703<br>ed traffic<br>1112 x 731 @ 75 X-hgt                                        |                                                                   | ID: 010 Qty: 4 Ref: 573 Direction to hazard left Size: 600 x 400 @ 100 X-Hgt                               |                                                                                                                                                                                                                                                                                           |
| <b>Diverted</b> Diverted | 3 Qty: 2 Ref: 2704<br>ed traffic<br>1130 x 731 @ 75 X-hgt                                        |                                                                   | ID: 011 Qty: 7 Ref: 7001<br>Road works ahead<br>Size: 750 High                                             |                                                                                                                                                                                                                                                                                           |
| <b>Diverted</b> Diverted | 4 Qty: 8 Ref: 2703<br>ed traffic<br>962 x 731 @ 75 X-hgt                                         | FFORDD O'CH BLAEN AR GAU ROAD AHEAD CLOSED                        | ID: 012 Qty: 4 Ref: 13.9<br>Schedule 13-9: Temporary Information<br>Size: 1177 x 1154 @ 75 X-Hgt           |                                                                                                                                                                                                                                                                                           |
| <b>gwyriad</b> Diverte   | 5 Qty: 4 Ref: 2704<br>ed traffic<br>1130 x 731 @ 75 X-hgt                                        | Mynediad i<br>bryswylwyr<br>yn unig<br>Resident<br>access<br>only | ID: 013 Qty: 2 Ref: 13.9<br>Schedule 13-9: Temporary Information<br>Size: 970 x 1069 @ 75 X-Hgt            |                                                                                                                                                                                                                                                                                           |
| <b>Diversion</b> Divers  | 6 Qty: 3 Ref: 2702<br>sion<br>1050 x 1000                                                        | Gwyriad<br>Diversion                                              | ID: 014 Qty: 2 Ref: 2702<br>Diversion<br>Size: 1050 x 1000                                                 | Key  Traffic sign Traffic cone Pedestrian barrier Cone lamp                                                                                                                                                                                                                               |
| Directi                  | 7 Qty: 3 Ref: 573<br>ion to hazard right<br>600 x 400 @ 100 X-Hgt                                | FFORDD<br>AR GAU<br>ROAD<br>CLOSED                                | ID: 015 Qty: 2 Ref: 7010.1<br>Nature of temporary hazard ahead - Road Closed<br>Size: 782 x 788 @ 75 X-hgt | Diversion route Road closure                                                                                                                                                                                                                                                              |
| AR GAU Nature            | 8 Qty: 3 Ref: 7010.1<br>e of temporary hazard ahead - Road Ahead Closed<br>1176 x 938 @ 75 X-hgt |                                                                   |                                                                                                            | Checked by: Stewart Smith  Customer: MWS LTD  Job reference: 95805777  Location: B4317 PEMBREY, CWMMAWR BURRY PORT, SA16 DJX                                                                                                                                                              |
|                          |                                                                                                  | 1                                                                 |                                                                                                            | Date: 07/01/2025   Description: Road Closure                                                                                                                                                                                                                                              |

OS HA: 0 0330 043 3030 www.corehighways.com

Produced by: Abigial Williams

Design reference: AW/07.01.2025/J130656

QR Code: